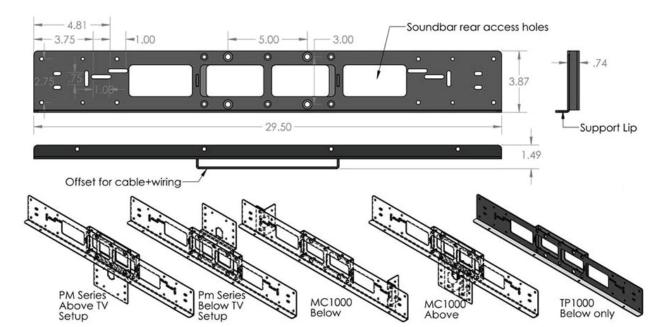

## Specifications

Model: SBB Width: 29-1/2" Depth: 1-1/2" Height: 3-7/8"

Color

The information contained in this drawing is the sole property of Audio Visual Furniture International. Any reproduction in part or as a whole without the written permission of Audio Visual Furniture International is prohibited. We can build or modify stock configurations to suit customer specifications. Please contact us to discuss how this service can help meet your needs. Some quantity restrictions may apply. Specification subject to change without notice. Computers, cameras, monitors, etc. are shown to illustrate product usage and are not included unless otherwise noted.