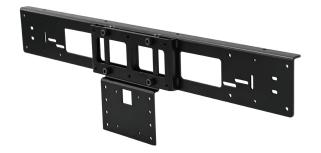

Need to improve sound quality on your video conference setup? **SBB** bracket allows you to attach a sound bar to one of our new or existing cart or stand. **SBB** is compatible with almost all our carts and stands including: PM-S-FL, PM-XFL, MC1000, MC1000-D, MC1000-D (XL), MC1000-XL, TP1000-S, TP1000-D, TP1000-XL. It has been tested with a variety of sound bars available at local retailers and big box stores.

## **Standard Features**

- Sturdy 11 Ga steel powder coated textured black
- Can be placed above or below TV on most setups
- Mounts to AVFI's PM-S-FL, PM-XFL & TP1000 stands and MC1000 cart
- Backwards compatible with Legacy versions of your cart
- Fastening hardware included
- Tested with the following sound bars:
  - Vizio VSB200
  - <sup>D</sup> Panasonic SC-HTB10
  - Sherwood SB-672 (Speaker only, requires amp)

## Specifications

Model: SBB Width: 29-1/2" Depth: 1-1/2" Height: 3-7/8"

Color

The information contained in this drawing is the sole property of Audio Visual Furniture International. Any reproduction in part or as a whole without the written permission of Audio Visual Furniture International is prohibited. We can build or modify stock configurations to suit customer specifications. Please contact us to discuss how this service can help meet your needs. Some quantity restrictions may apply. Specification subject to change without notice. Computers, cameras, monitors, etc. are shown to illustrate product usage and are not included unless otherwise noted.