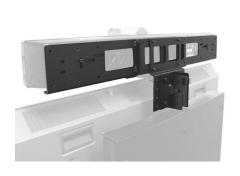

Need to improve sound quality on your video conference setup? **SBB** bracket allows you to attach a sound bar to one of our new or existing cart or stand. **SBB** is compatible with almost all our carts and stands including: PM-S-FL, PM-XFL, MC1000, MC1000-D, MC1000-D (XL), MC1000-XL, TP1000-S, TP1000-D, TP1000-XL. It has been tested with a variety of sound bars available at local retailers and big box stores.

## **Standard Features**

- Sturdy 11 Ga steel powder coated textured black
- Can be placed above or below TV on most setups
- Mounts to AVFI's PM-S-FL, PM-XFL & TP1000 stands and MC1000 cart
- Backwards compatible with Legacy versions of your cart
- Fastening hardware included
- Tested with the following sound bars:
  - Vizio VSB200
  - <sup>D</sup> Panasonic SC-HTB10
  - Sherwood SB-672 (Speaker only, requires amp)